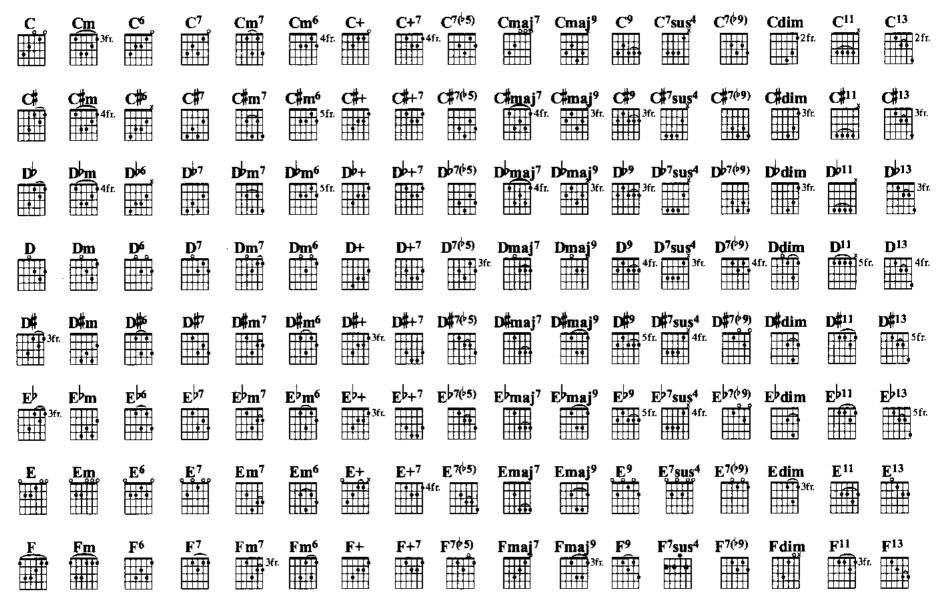

## **Guitar Accompaniment Chords**

DISREGARD 5TH AND 6TH STRINGS FOR BANJO & UKE

Tune: EADGBE

Copyright 2000 by James L. Bottorff

| <b>₽</b><br><b>1</b><br>11<br>11<br>11<br>11<br>11<br>11<br>11<br>11<br>11<br>11<br>11<br>11<br>1 | F#m                   | F#                            | F#7                                                                                                         | F#m <sup>7</sup>              | F#m <sup>6</sup>                   | F#+               | <b>F</b> #+7       | F#7(*5)            | F#maj <sup>7</sup>                    | F#maj <sup>9</sup>              | <b>F</b> <sup>‡9</sup>     | F#7sus <sup>4</sup>              | F#7(*9)             | F‡dim                     | F#11                       | F#13<br>                       |
|---------------------------------------------------------------------------------------------------|-----------------------|-------------------------------|-------------------------------------------------------------------------------------------------------------|-------------------------------|------------------------------------|-------------------|--------------------|--------------------|---------------------------------------|---------------------------------|----------------------------|----------------------------------|---------------------|---------------------------|----------------------------|--------------------------------|
| G                                                                                                 | G <sup>þ</sup> m<br>∰ | Gpe<br>Gpe                    | G <sup>b7</sup>                                                                                             | Øm <sup>7</sup>               | G <sup>b</sup> m <sup>6</sup>      | G⊳+               | Gb+7               | G⇒7(*5)            | G <sup>þ</sup> maj <sup>7</sup><br>∰∰ | G <sup>b</sup> maj <sup>9</sup> | с <b>р</b> 9               | G <sup>þ7</sup> sus <sup>4</sup> | G <sup>b7(+9)</sup> | G <sup>▶</sup> dim<br>∰   |                            |                                |
| Ģ.<br>₩                                                                                           | Gm<br>3fr.            | <b>G</b> <sup>6</sup><br>3fr. | G7<br>₩₩                                                                                                    | Gm <sup>7</sup><br>₩          | Gm <sup>6</sup>                    | G+<br>3fr         | G+ <sup>7</sup>    | G7(+5)             | Gmaj <sup>7</sup>                     | Gmaj <sup>9</sup>               | G <sup>9</sup>             | G <sup>7</sup> sus <sup>4</sup>  | G <sup>7(09)</sup>  | Gdim<br><sup>1</sup> 2fr. |                            | G13<br>r. 3fr.                 |
|                                                                                                   |                       | G#                            | G₽∕                                                                                                         | G <b>‡m</b> <sup>7</sup><br>∰ | G#m <sup>6</sup>                   | G#+<br>###<br>4£t | G#+7<br>           | G#7¢5)<br>fr       | G‡maj <sup>7</sup>                    | G#maj <sup>9</sup>              | G                          | G#7sus4                          | G#7(*9)             | G#dim                     | G#11                       | <b>G#13</b><br>Tr. 4fr.        |
|                                                                                                   |                       | Ab6                           | Ab7                                                                                                         | A <sup>b</sup> m <sup>7</sup> | A <sup>b</sup> m <sup>6</sup><br>∰ | <b>A♭</b> +       |                    | Ab7(+5)<br>fr. 3   | Abmaj <sup>7</sup>                    | A <sup>b</sup> maj <sup>9</sup> | Ab9                        | A <sup>þ7</sup> sus <sup>4</sup> | Ab7(*9)             | A <sup>b</sup> dim        | <b>A</b> ▶11<br><b>4</b> f | <b>Aþ13</b><br>r. <b>4</b> fr. |
| Å                                                                                                 | Am<br>HH              | <b>Å</b> <sup>6</sup><br>₩₩   | <b>A</b> <sup>7</sup><br>₩₩                                                                                 | Am <sup>7</sup>               | Am <sup>6</sup>                    | <b>A+</b>         | A+7                | A <sup>7(05)</sup> | Amaj <sup>7</sup>                     | Amaj <sup>9</sup>               | <b>A</b> <sup>9</sup>      | A <sup>7</sup> sus <sup>4</sup>  | A <sup>7(•9)</sup>  | Adim                      | A <sup>11</sup>            | A <sup>13</sup>                |
|                                                                                                   | A‡m                   | <b>∧</b> ‡≉                   | <b>A</b> #7<br>∰∰ <sup>3fr</sup>                                                                            | <b>A‡m</b> <sup>7</sup>       | A <b>♯m</b> <sup>6</sup>           | <b>A#</b> +<br>₩₩ | <b>A</b> #+7<br>₩₩ | <b>A‡</b> 7(€5)    | A‡maj <sup>7</sup><br>∰               | A‡maj <sup>9</sup>              | <b>A</b> ₿ <sup>9</sup>    | A#7sus4                          | A#7(*9)             | A#dim                     | A#11                       |                                |
| ₽                                                                                                 | B∲m<br>∰              | BÞ6                           | <b>B</b> ⊅7<br><b>1</b><br><b>1</b><br><b>1</b><br><b>1</b><br><b>1</b><br><b>1</b><br><b>1</b><br><b>1</b> | B∲m <sup>7</sup>              | B <sup>b</sup> m <sup>6</sup>      | B⊅+               | <b>B₽</b> +7       | B. 7(* 5)          | B∲maj <sup>7</sup>                    | B <sup>b</sup> maj <sup>9</sup> | <b>B</b> <sup>29</sup>     | B <sup>þ7</sup> sus <sup>4</sup> | B <sup>•7(•9)</sup> | B <sup>b</sup> dim        |                            | B <b>þ13</b>                   |
| B                                                                                                 | Bm                    | <b>B</b> <sup>6</sup><br>₩₩   | <b>B</b> <sup>7</sup><br>₩₩                                                                                 | Bm <sup>7</sup><br>₩₩         | Bm <sup>6</sup>                    | B+                | B+7                | B <sub>262</sub> 3 | Bmaj <sup>7</sup>                     | Bmaj <sup>9</sup><br>₩₩         | <b>B</b> <sup>9</sup><br>■ | B <sup>7</sup> sus <sup>4</sup>  | B7(*9)              | Bdim                      | B <sup>11</sup>            | B <sup>13</sup>                |

Copyright 2000 by James L. Bottorff